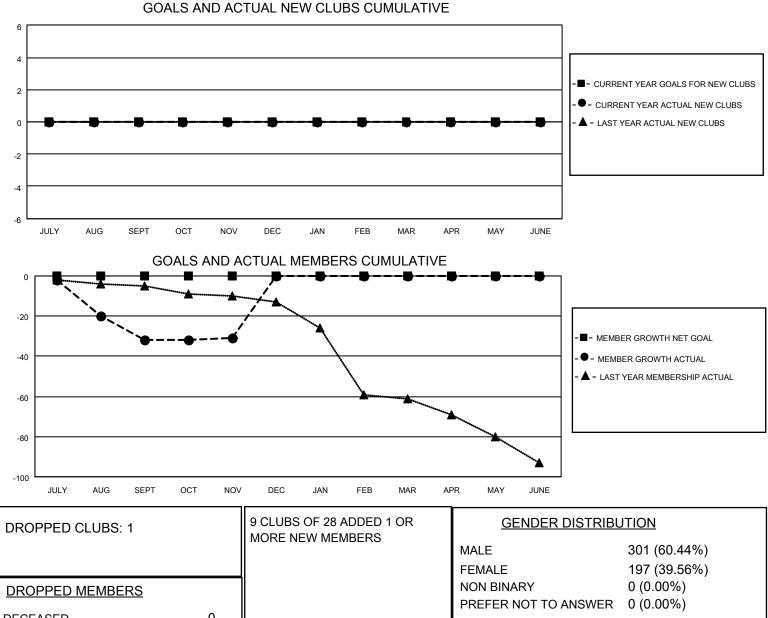

## LOCATION ARKANSAS

District 7 N

Results as of: 11/30/2021

| Clubs                 |               |           |               | Members               |                         |                         |                                                    |
|-----------------------|---------------|-----------|---------------|-----------------------|-------------------------|-------------------------|----------------------------------------------------|
| RESULTS FOR 2021-2022 |               |           |               | RESULTS FOR 2021-2022 |                         |                         |                                                    |
| QUARTER               | NEW CLUB GOAL | NEW CLUBS | DROPPED CLUBS | QUARTER               | IBER GROWTH NET<br>GOAL | MEMBER GROWTH<br>ACTUAL | DROPPED<br>MEMBERS ACTUAL<br>(including transfers) |
| JULY/AUG/SEPT         | 0             | 0         | 1             | JULY/AUG/SEPT         | 0                       | 6                       | 38                                                 |
| OCT/NOV/DEC           | 0             | 0         | 0             | OCT/NOV/DEC           | 0                       | 7                       | 5                                                  |
| JAN/FEB/MAR           | 0             | 0         | 0             | JAN/FEB/MAR           | 0                       | 0                       | 0                                                  |
| APR/MAY/JUNE          | 0             | 0         | 0             | APR/MAY/JUNE          | 0                       | 0                       | 0                                                  |

## DECEASED0PREFER NOT TO ANSWER 0 (0.00%)CLUB CANCELLED9CLICK HERE FOR CUMULATIVE<br/>MEMBERSHIP DATATOTAL FAMILY UNIT MEMBERS117TOTAL43FAMILY MEMBERS PAYING HALF DUES59